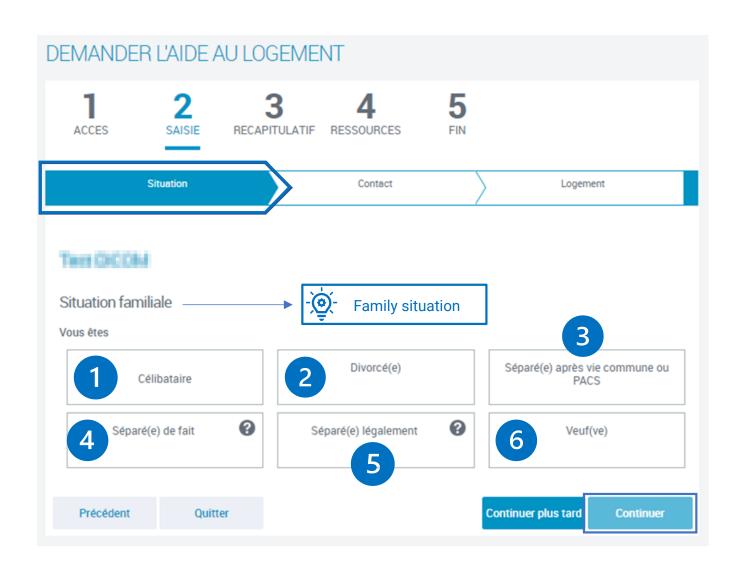

avez besoin des éléments suivants :

- Attestation du CROUS disponible sur le service Cité-U de votre Crous accessible depuis le portail « Mes services »;
- En l'absence de numéro de sécurité sociale vos derniers revenus sur une période d'un an;
- Montant de la pension alimentaire versée ou reçue, frais réels / professionnels déclarés l'année précédente;
- Pour les travailleurs indépendants vos deux derniers avis d'impositions;
- . En cas de patrimoine supérieur à 30 000 euros vos relevés de comptes, l'avis d'imposition, taxe d'habitation, taxes foncières;
- Relevé d'identité bancaire ou postal.



En fin de démarche, vous aurez

- · le récapitulatif des informations saisies ;
- si besoin, la liste des pièces justificatives à fournir plus tard.

Quitter

Continuer plus tard

Continuer











#### Are you

- 1. Student
- 2. Student and employed
- 3. Student and self-employed
- 4. Hospital student











#### DEMANDER L'AIDE AU LOGEMENT RECAPITULATIF RESSOURCES ACCES Récapitulatif Pour valider et transmettre votre déclaration, cliquer sur « Continuer » Pour modifier votre saisie, cliquer sur le 🧪 Pour abandonner, cliquer sur « Quitter » Vous êtes locataire et vous payez un loyer pour votre résidence principale Vous êtes rattaché(e) fiscalement à vos parents Vos parents ne sont assujettis ni à l'Impôt de Solidarité sur la Fortune, ni à l'Impôt sur la Fortune Immobilière Vous êtes logé(e) par le CROUS Team DECOMA Etat Civil 🧪 Monsieur Date de naissance : 22/02/1999 Numéro de Sécurité sociale : Non communiqué Lieu de naissance : ITALIE MILAN Nationalité : UE, EEE ou Sui