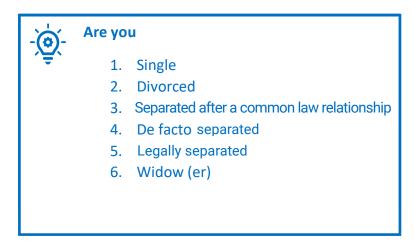

vez besoin des éléments suivants :

- Attestation du CROUS disponible sur le service Cité-U de votre Crous accessible depuis le portail « Mes services »;
- En l'absence de numéro de sécurité sociale vos derniers revenus sur une période d'un an;
- Montant de la pension alimentaire versée ou reçue, frais réels / professionnels déclarés l'année précédente;
- Pour les travailleurs indépendants vos deux derniers avis d'impositions;
- . En cas de patrimoine supérieur à 30 000 euros vos relevés de comptes, l'avis d'imposition, taxe d'habitation, taxes foncières;
- Relevé d'identité bancaire ou postal.



En fin de démarche, vous aurez

- · le récapitulatif des informations saisies ;
- si besoin, la liste des pièces justificatives à fournir plus tard.

Quitter

Continuer plus tard

Continuer











#### Are you

- 1. Student
- 2. Student and employed
- 3. Student and self-employed
- 4. Hospital student











#### DEMANDER L'AIDE AU LOGEMENT RECAPITULATIF RESSOURCES ACCES Récapitulatif Pour valider et transmettre votre déclaration, cliquer sur « Continuer » Pour modifier votre saisie, cliquer sur le 🧪 Pour abandonner, cliquer sur « Quitter » Vous êtes locataire et vous payez un loyer pour votre résidence principale Vous êtes rattaché(e) fiscalement à vos parents Vos parents ne sont assujettis ni à l'Impôt de Solidarité sur la Fortune, ni à l'Impôt sur la Fortune Immobilière Vous êtes logé(e) par le CROUS Team DECOMA Etat Civil 🧪 Monsieur Date de naissance : 22/02/1999 Numéro de Sécurité sociale : Non communiqué Lieu de naissance : ITALIE MILAN Nationalité : UE, EEE ou Suiss