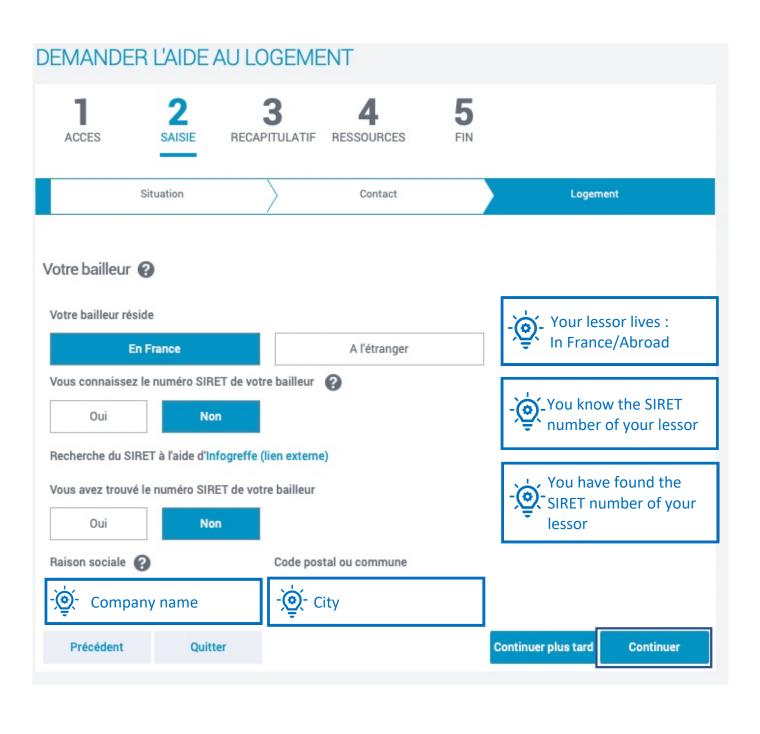

depuis le portail « Mes services »;
- En l'absence de numéro de sécurité sociale vos derniers revenus sur une période d'un an;
- Montant de la pension alimentaire versée ou reçue, frais réels / professionnels déclarés l'année précédente;
- Pour les travailleurs indépendants vos deux derniers avis d'impositions;
- . En cas de patrimoine supérieur à 30 000 euros vos relevés de comptes, l'avis d'imposition, taxe d'habitation, taxes foncières;
- Relevé d'identité bancaire ou postal.



En fin de démarche, vous aurez

- · le récapitulatif des informations saisies ;
- si besoin, la liste des pièces justificatives à fournir plus tard.

Quitter

Continuer plus tard

Continuer











#### Are you

- 1. Student
- 2. Student and employed
- 3. Student and self-employed
- 4. Hospital student











#### DEMANDER L'AIDE AU LOGEMENT RECAPITULATIF RESSOURCES ACCES Récapitulatif Pour valider et transmettre votre déclaration, cliquer sur « Continuer » Pour modifier votre saisie, cliquer sur le 🧪 Pour abandonner, cliquer sur « Quitter » Vous êtes locataire et vous payez un loyer pour votre résidence principale Vous êtes rattaché(e) fiscalement à vos parents Vos parents ne sont assujettis ni à l'Impôt de Solidarité sur la Fortune, ni à l'Impôt sur la Fortune Immobilière Vous êtes logé(e) par le CROUS Team DECOMA Etat Civil 🧪 Monsieur Date de naissance : 22/02/1999 Numéro de Sécurité sociale : Non communiqué Lieu de naissance : ITALIE MILAN Nationalité : UE, EEE ou Suisse Nom et prénom du père : Nom et prénom de la mère : Test DICOM arrive de l'étranger Date d'entrée en France : 01/01/