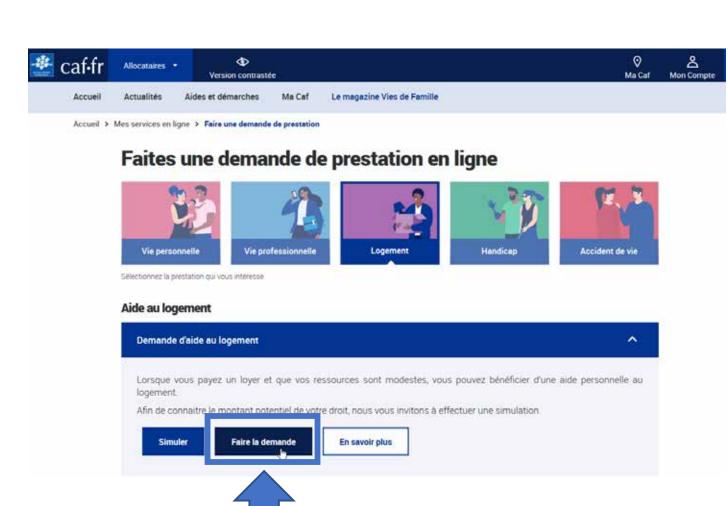

#### Click on the heading

« Demander une prestation »

Click on the heading

« Faire la demande »