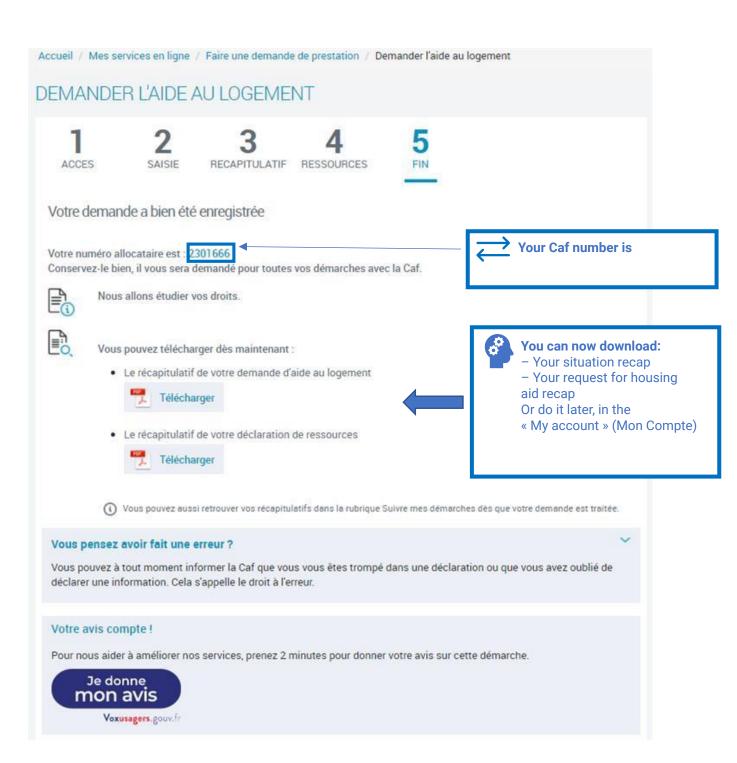

Any supporting documents you have to provide will be listed on the last page of this online application form. You can send your supporting documents via email to the Mon Compte space on the caf.fr website, or via the Caf - Mon Compte smartphone application. Before beginning your online application, you can estimate the amount of your housing allowance in the heading "Les services en ligne: estimer vos droits".