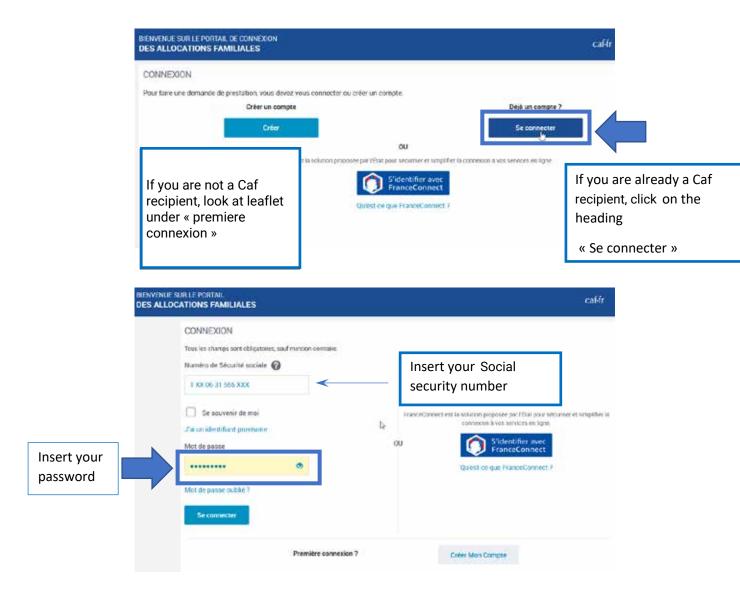

### GO TO THE CAF.FR WEBSITE TO ENTER YOUR ONLINE APPLICATION FOR HOUSING ALLOWANCE

#### You will first need to open a bank account in France. Remember to:

If you are a foreign student, before proceeding with your online housing allowance application, make sure you have the following documents available: