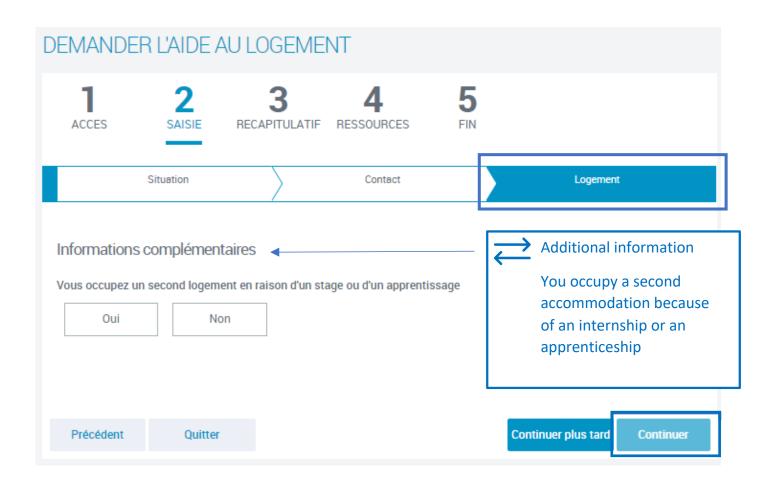

#### Step 2 « Data entry » Enter the information on your situation. Your contact details, your ressources and your accommodation