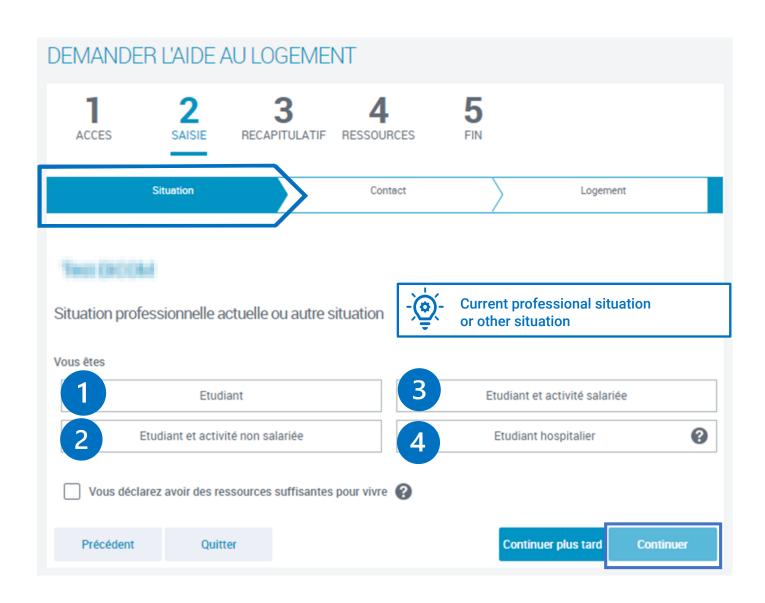

#### Are you

- 1. Student
- 2. Student and employed
- 3. Student and self-employed
- 4. Hospital student