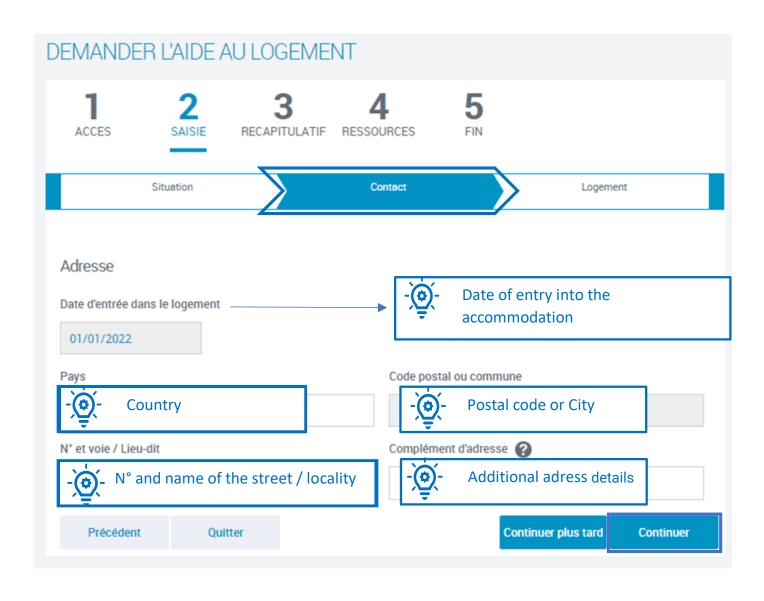

ible depuis le portail « Mes services »;
- En l'absence de numéro de sécurité sociale vos derniers revenus sur une période d'un an;
- Montant de la pension alimentaire versée ou reçue, frais réels / professionnels déclarés l'année précédente;
- Pour les travailleurs indépendants vos deux derniers avis d'impositions;
- . En cas de patrimoine supérieur à 30 000 euros vos relevés de comptes, l'avis d'imposition, taxe d'habitation, taxes foncières;
- Relevé d'identité bancaire ou postal.



En fin de démarche, vous aurez

- · le récapitulatif des informations saisies ;
- si besoin, la liste des pièces justificatives à fournir plus tard.

Quitter

Continuer plus tard

Continuer











#### Are you

- 1. Student
- 2. Student and employed
- 3. Student and self-employed
- 4. Hospital student











#### DEMANDER L'AIDE AU LOGEMENT RECAPITULATIF RESSOURCES ACCES Récapitulatif Pour valider et transmettre votre déclaration, cliquer sur « Continuer » Pour modifier votre saisie, cliquer sur le 🧪 Pour abandonner, cliquer sur « Quitter » Vous êtes locataire et vous payez un loyer pour votre résidence principale Vous êtes rattaché(e) fiscalement à vos parents Vos parents ne sont assujettis ni à l'Impôt de Solidarité sur la Fortune, ni à l'Impôt sur la Fortune Immobilière Vous êtes logé(e) par le CROUS Team DECOMA Etat Civil 🧪 Monsieur Date de naissance : 22/02/1999 Numéro de Sécurité sociale : Non communiqué Lieu de naissance : ITALIE MILAN Nationalité : UE, EEE ou Suisse Nom et prénom du père : Nom et prénom de la mère : Test DICOM arrive de l'étranger Date d'entrée en France : 01