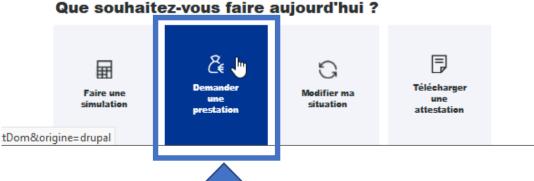

#### Que souhaitez-vous faire aujourd'hui?

#### Click on the heading

« Demander une prestation »

Click on the heading

« Faire la demande »