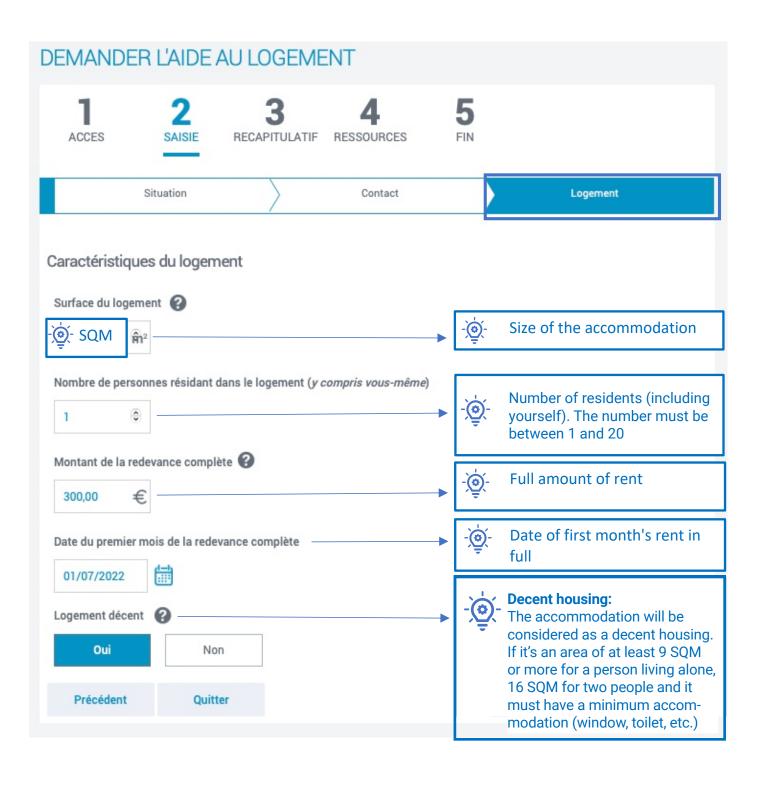

le depuis le portail « Mes services »;
- En l'absence de numéro de sécurité sociale vos derniers revenus sur une période d'un an;
- Montant de la pension alimentaire versée ou reçue, frais réels / professionnels déclarés l'année précédente;
- Pour les travailleurs indépendants vos deux derniers avis d'impositions;
- . En cas de patrimoine supérieur à 30 000 euros vos relevés de comptes, l'avis d'imposition, taxe d'habitation, taxes foncières;
- Relevé d'identité bancaire ou postal.



En fin de démarche, vous aurez

- · le récapitulatif des informations saisies ;
- si besoin, la liste des pièces justificatives à fournir plus tard.

Quitter

Continuer plus tard

Continuer











#### Are you

- 1. Student
- 2. Student and employed
- 3. Student and self-employed
- 4. Hospital student











#### DEMANDER L'AIDE AU LOGEMENT RECAPITULATIF RESSOURCES ACCES Récapitulatif Pour valider et transmettre votre déclaration, cliquer sur « Continuer » Pour modifier votre saisie, cliquer sur le 🧪 Pour abandonner, cliquer sur « Quitter » Vous êtes locataire et vous payez un loyer pour votre résidence principale Vous êtes rattaché(e) fiscalement à vos parents Vos parents ne sont assujettis ni à l'Impôt de Solidarité sur la Fortune, ni à l'Impôt sur la Fortune Immobilière Vous êtes logé(e) par le CROUS Team DECOMA Etat Civil 🧪 Monsieur Date de naissance : 22/02/1999 Numéro de Sécurité sociale : Non communiqué Lieu de naissance : ITALIE MILAN Nationalité : UE, EEE ou Suisse Nom et prénom du père : Nom et prénom de la mère : Test DICOM arrive de l'étranger Date d'entrée en France : 01/0