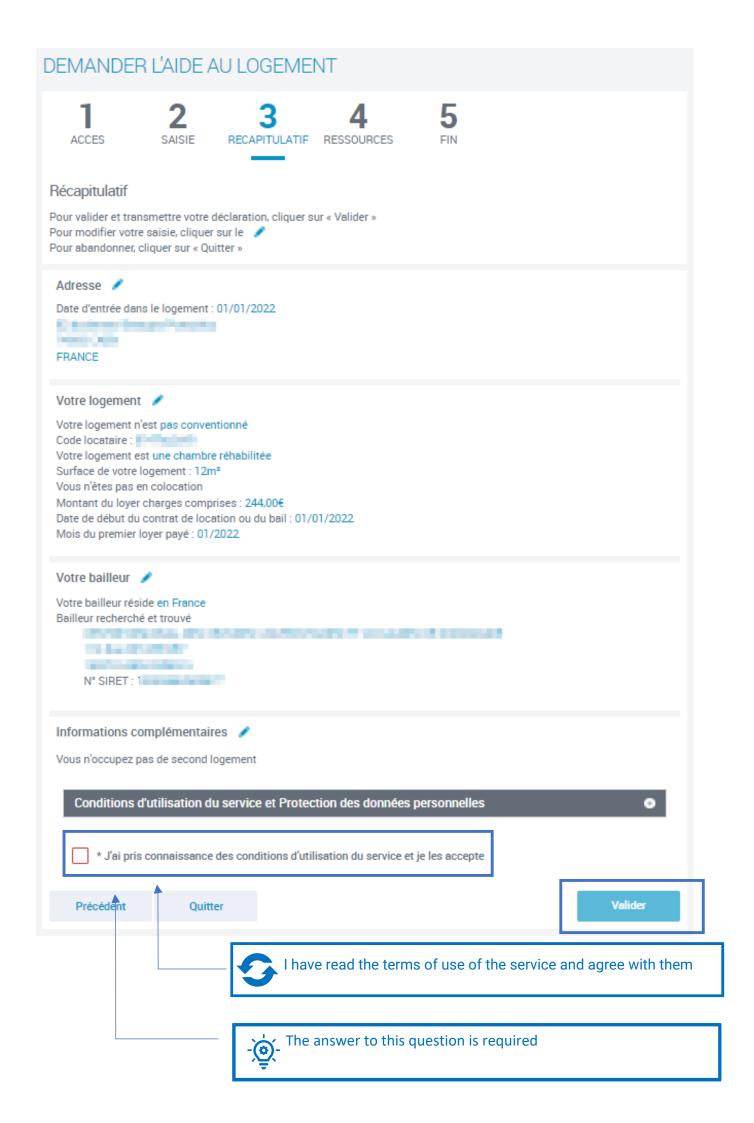

En fin de démarche, vous aurez

- · le récapitulatif des informations saisies ;
- si besoin, la liste des pièces justificatives à fournir plus tard.

Quitter

Continuer plus tard

Continuer