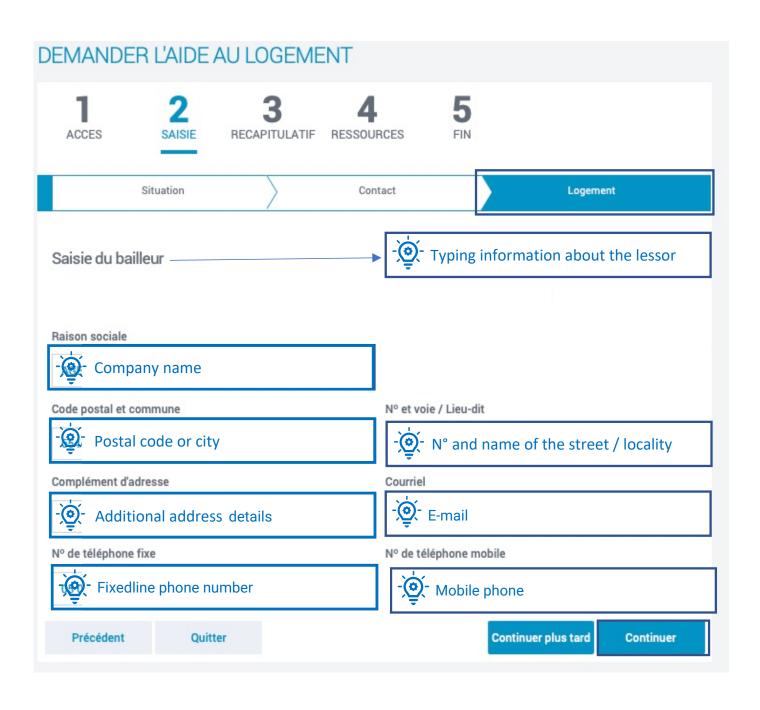

epuis le portail « Mes services »;
- En l'absence de numéro de sécurité sociale vos derniers revenus sur une période d'un an;
- Montant de la pension alimentaire versée ou reçue, frais réels / professionnels déclarés l'année précédente;
- Pour les travailleurs indépendants vos deux derniers avis d'impositions;
- . En cas de patrimoine supérieur à 30 000 euros vos relevés de comptes, l'avis d'imposition, taxe d'habitation, taxes foncières;
- Relevé d'identité bancaire ou postal.



En fin de démarche, vous aurez

- · le récapitulatif des informations saisies ;
- si besoin, la liste des pièces justificatives à fournir plus tard.

Quitter

Continuer plus tard

Continuer











#### Are you

- 1. Student
- 2. Student and employed
- 3. Student and self-employed
- 4. Hospital student











#### DEMANDER L'AIDE AU LOGEMENT RECAPITULATIF RESSOURCES ACCES Récapitulatif Pour valider et transmettre votre déclaration, cliquer sur « Continuer » Pour modifier votre saisie, cliquer sur le 🧪 Pour abandonner, cliquer sur « Quitter » Vous êtes locataire et vous payez un loyer pour votre résidence principale Vous êtes rattaché(e) fiscalement à vos parents Vos parents ne sont assujettis ni à l'Impôt de Solidarité sur la Fortune, ni à l'Impôt sur la Fortune Immobilière Vous êtes logé(e) par le CROUS Team DECOMA Etat Civil 🧪 Monsieur Date de naissance : 22/02/1999 Numéro de Sécurité sociale : Non communiqué Lieu de naissance : ITALIE MILAN Nationalité : UE, EEE ou Suisse Nom et prénom du père : Nom et prénom de la mère : Test DICOM arrive de l'étranger Date d'entrée en France : 01/01/20