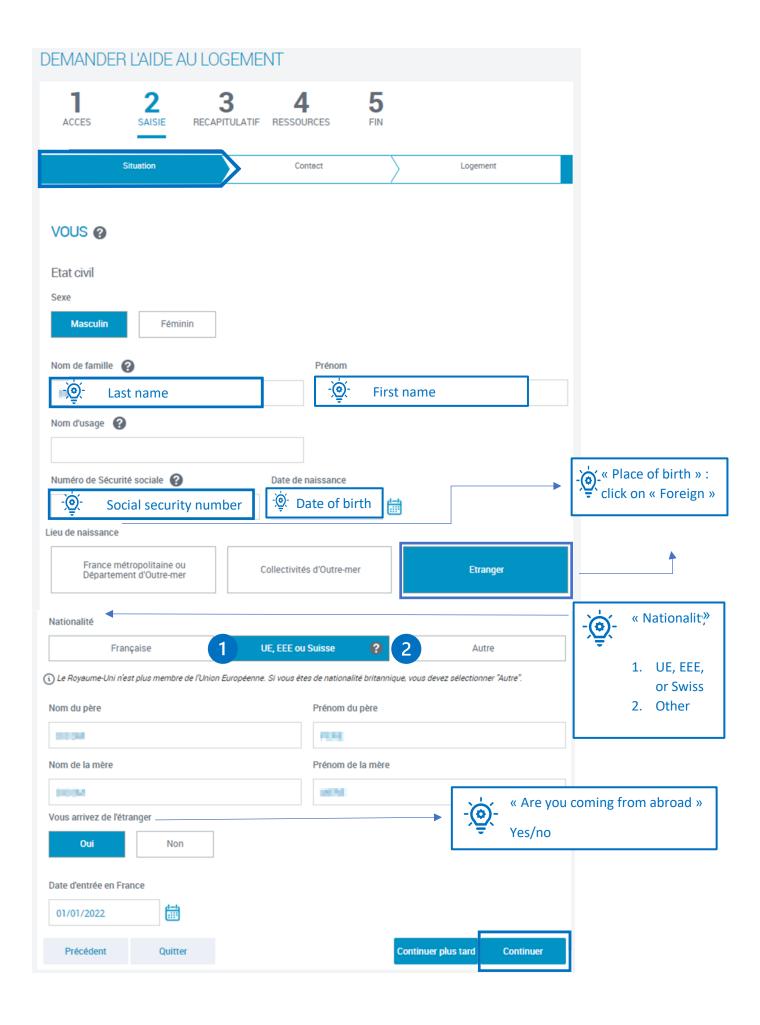

- Proof of your identity and civil status (national ID card or passport and birth certificate)
- if you are a European Union citizen: school certificate, copy of your European Health Insurance Card,
- if you are a student from a country outside the European Union: copy of your valid French residence permit.
- · Bank account details (RIB).
- Amount of your resources.
- Proof of residence signed by your landlord (if this is requested at the end of the application).