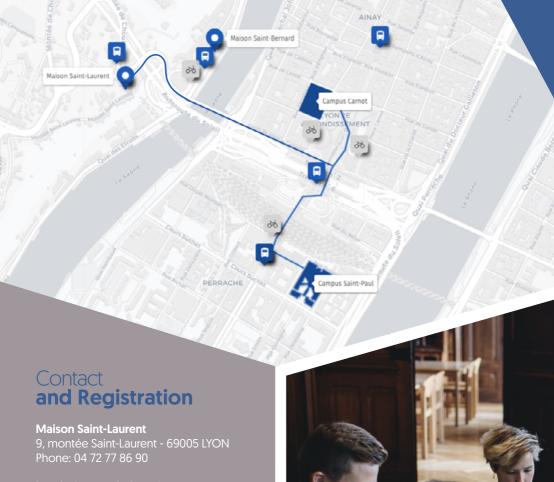

# Go to **Saint-Laurent** House

#### From Saint-Exupery Airport:

You can take a taxi (www.taxislyonaeroport.com) or the Rhoneexpress shuttle to Part Dieu station (for prices and schedules, check out www.rhonexpress.fr).

#### From Part-Dieu station:

Choose Vivier Merle exit, please take the tram line T1 (Direction Debourg) and get off at **Perrache station**.

#### From Perrache station:

The residence is about 15 minutes' walk.

If you prefer, you can take the bus, line 49, 46 or C20 and get off at the **Choulans-Tourelles** stop.

For details on rates and timetables, please click on www.tcl.fr

#### **UCLy Housing Service**

10, place des Archives - 69288 Lyon Cedex 02 Phone: 04 26 84 52 02 or 04 72 32 51 73 Email: sl@univ-catholyon.fr