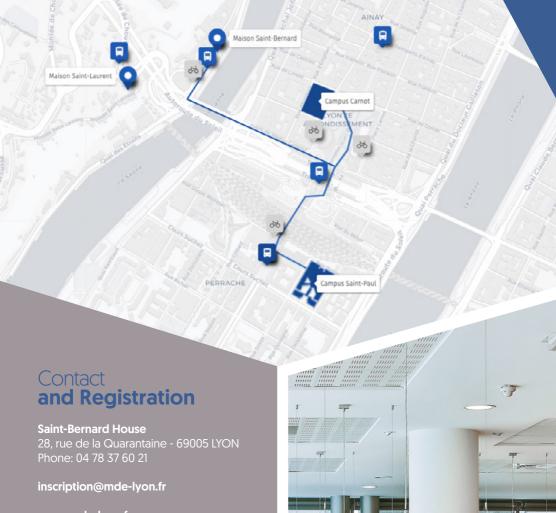

## Go to **Saint Bernard** House

#### From Saint-Exupery Airport:

You can take a taxi (www.taxislyonaeroport.com) or the Rhonexpress shuttle to Part Dieu station (for prices and schedules, check out www.rhonexpress.fr).

#### From Part-Dieu station:

Choose Vivier Merle exit, please take the tram line T1 (Direction Debourg) and get off at **Perrache station**.

#### From Perrache station:

The residence is about 10 minutes' walk.

If you prefer, you can take the bus, line 63 or 31 or C19 and get off at the **Pont Kitchener** stop. For details on rates and timetables, please click on **www.tcl.fr** 

Hôtel Azur: www.hotelazurlyon.com

www.mde-lyon.fr

Reception office hours: From Monday to Friday: 9am to 4pm

#### **UCLy Housing Service**

10, place des Archives - 69288 Lyon Cedex 02 Phone: 04 26 84 52 02 or 04 72 32 51 73 Email: sl@univ-catholyon.fr